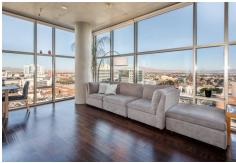

## 353 East Bonneville 1305, Las Vegas, NV 89101

Beds: 2 | Baths: 2 Full

MLS #: 2368334

Condominium | 1,088 ft<sup>2</sup>

Views of Downtown Las Vegas and Mountains

Floor to Ceiling Glass Walls

More Info: Juhl1305.com

**Team Carver** BS.39338 (702) 525-3658 Clients@teamcarver.com http://www.teamcarver.com

NEVADA PROPERTIES

Nevada Properties 3185 St. Rose Parkway Suite 100 Henderson, NV 89052 (702) 525-3658

Juhl is a luxury high rise tower featuring an elegant yet exciting lifestyle. Set in Downtown Las Vegas, this location provides world class entertainment, dining, sports venues, and shopping at your doorstep. The attention to detail is apparent as you enter the tower where you will be greeted by the friendly and attentive staff ready to assist you. Premium corner unit features floor to ceiling glass walls providing a bright and open feeling. Spectacular views of Downtown Las Vegas with a mountain backdrop are prevalent throughout the space. Sleek kitchen opens to the openconcept living area via a dining bar creating a perfect environment for relaxing or entertaining. Laundry closet with full size washer and dryer makes life easier. Stylish interior completed using fine finishes such as hardwood floors, stone pattern tiles, and window shades. The Juhl lifestyle consists of a relaxing resort pool, spa, fitness center, resident view deck, outdoor living areas, and an outdoor theater.