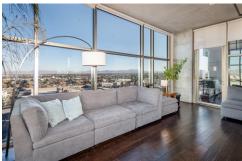

## 353 East Bonneville 1305, Las Vegas, NV 89101

Beds: 2 | Baths: 2 Full

MLS #: 2368334

Condominium | 1,088 ft<sup>2</sup>

Views of Downtown Las Vegas and Mountains

Floor to Ceiling Glass Walls

More Info: Juhl1305.com

**Team Carver** BS.39338 (702) 525-3658 Clients@teamcarver.com http://www.teamcarver.com

NEVADA PROPERTIES

Nevada Properties 3185 St. Rose Parkway Suite 100 Henderson, NV 89052 (702) 525-3658

Juhl is a luxury high rise tower featuring an elegant yet exciting lifestyle. Set in Downtown Las Vegas, this location provides world class entertainment, dining, sports venues, and shopping at your doorstep. The attention to detail is apparent as you enter the tower where you will be greeted by the friendly and attentive staff ready to assist you. Premium corner unit features floor to ceiling glass walls providing a bright and open feeling. Spectacular views of Downtown Las Vegas with a mountain backdrop are prevalent throughout the space. Sleek kitchen opens to the openconcept living area via a dining bar creating a perfect environment for relaxing or entertaining. Laundry closet with full size washer and dryer makes life easier. Stylish interior completed using fine finishes such as hardwood floors, stone pattern tiles, and window shades. The Juhl lifestyle consists of a relaxing resort pool, spa, fitness center, resident view deck, outdoor living areas, and an outdoor theater.