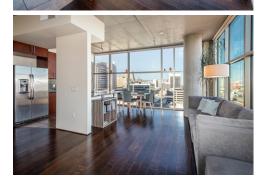

**Team Carver** BS.39338 (702) 525-3658 Clients@teamcarver.com http://www.teamcarver.com

NEVADA PROPERTIES

Nevada Properties 3185 St. Rose Parkway Suite 100 Henderson, NV 89052 (702) 525-3658

Juhl is a luxury high rise tower featuring an elegant yet exciting lifestyle. Set in Downtown Las Vegas, this location provides world class entertainment, dining, sports venues, and shopping at your doorstep. The attention to detail is apparent as you enter the tower where you will be greeted by the friendly and attentive staff ready to assist you. Premium corner unit features floor to ceiling glass walls providing a bright and open feeling. Spectacular views of Downtown Las Vegas with a mountain backdrop are prevalent throughout the space. Sleek kitchen opens to the openconcept living area via a dining bar creating a perfect environment for relaxing or entertaining. Laundry closet with full size washer and dryer makes life easier. Stylish interior completed using fine finishes such as hardwood floors, stone pattern tiles, and window shades. The Juhl lifestyle consists of a relaxing resort pool, spa, fitness center, resident view deck, outdoor living areas, and an outdoor theater.