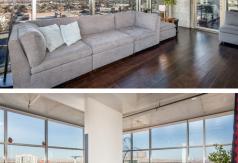

## 353 East Bonneville 1305, Las Vegas, NV 89101

Beds: 2 | Baths: 2 Full

MLS #: 2368334

Condominium | 1,088 ft<sup>2</sup>

Views of Downtown Las Vegas and Mountains

Floor to Ceiling Glass Walls

More Info: Juhl1305.com

**Team Carver** BS.39338 (702) 525-3658 Clients@teamcarver.com http://www.teamcarver.com

NEVADA PROPERTIES

Nevada Properties 3185 St. Rose Parkway Suite 100 Henderson, NV 89052 (702) 525-3658

Juhl is a luxury high rise tower featuring an elegant yet exciting lifestyle. Set in Downtown Las Vegas, this location provides world class entertainment, dining, sports venues, and shopping at your doorstep. The attention to detail is apparent as you enter the tower where you will be greeted by the friendly and attentive staff ready to assist you. Premium corner unit features floor to ceiling glass walls providing a bright and open feeling. Spectacular views of Downtown Las Vegas with a mountain backdrop are prevalent throughout the space. Sleek kitchen opens to the openconcept living area via a dining bar creating a perfect environment for relaxing or entertaining. Laundry closet with full size washer and dryer makes life easier. Stylish interior completed using fine finishes such as hardwood floors, stone pattern tiles, and window shades. The Juhl lifestyle consists of a relaxing resort pool, spa, fitness center, resident view deck, outdoor living areas, and an outdoor theater.